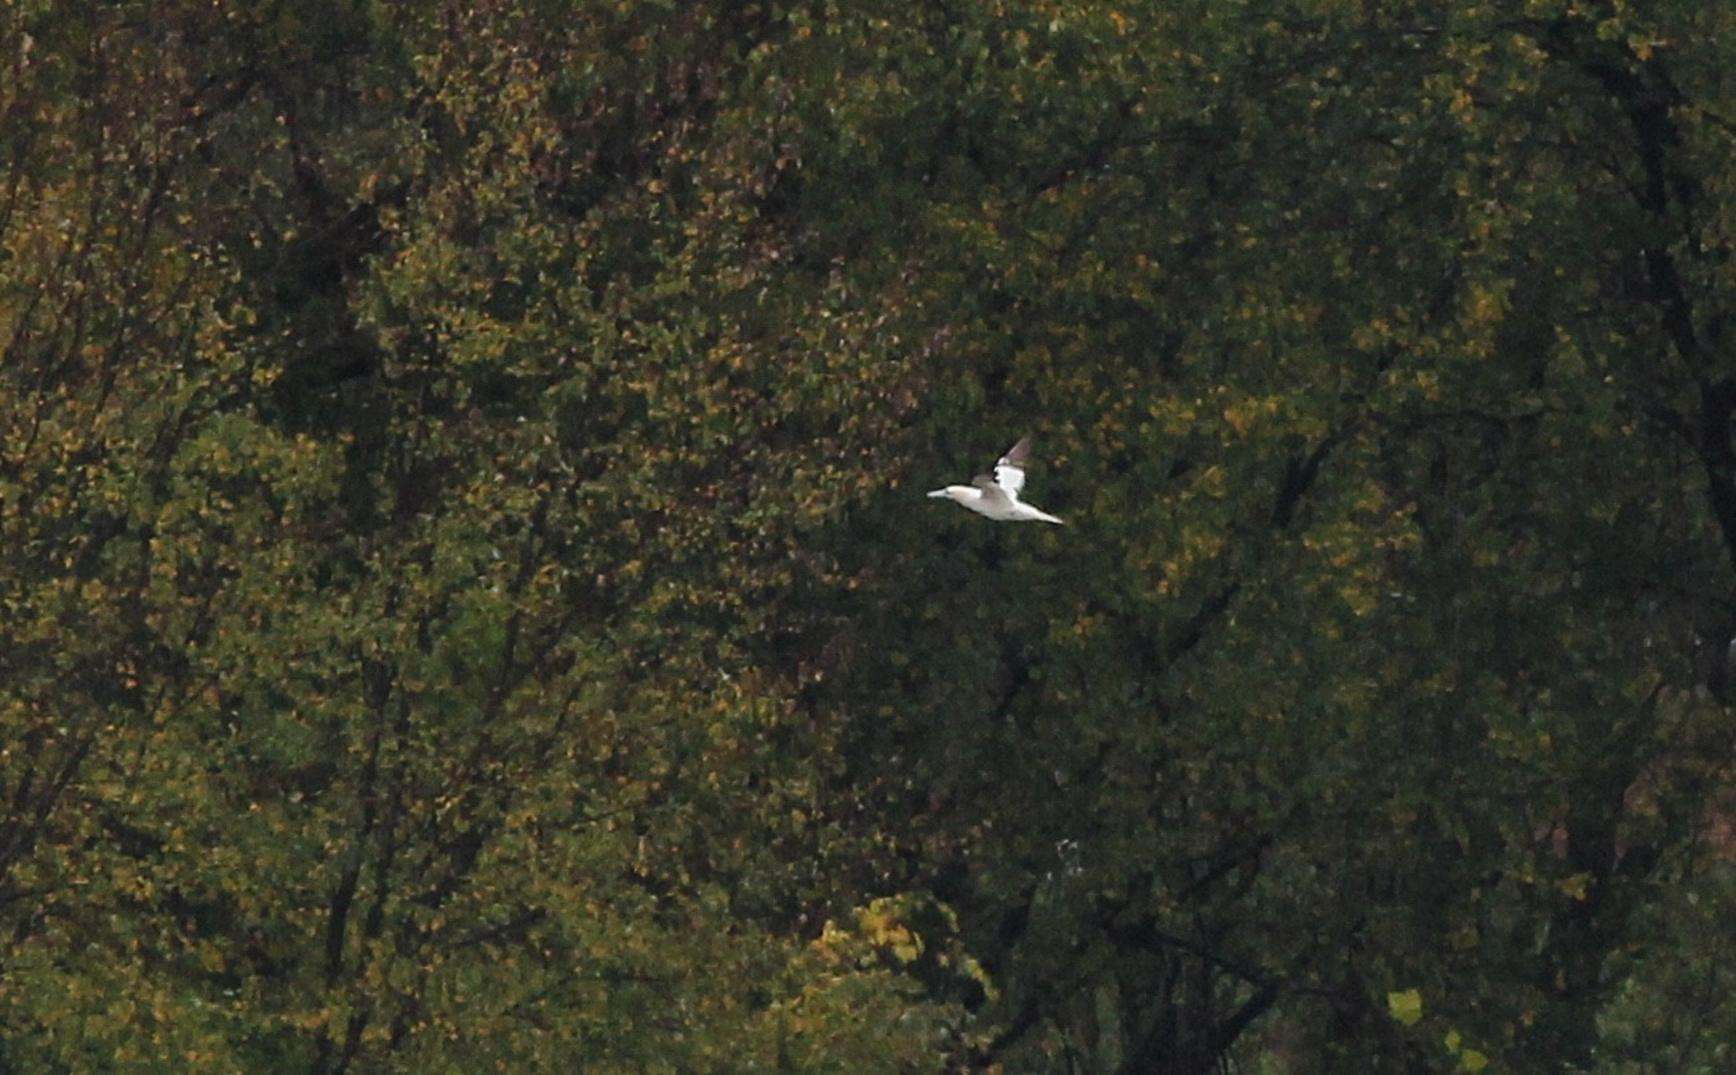

| <b>Question</b>                             | Answer                                                                                                                                               |
|---------------------------------------------|------------------------------------------------------------------------------------------------------------------------------------------------------|
| Observer Name                               | Alex Lamoreaux                                                                                                                                       |
| E-mail                                      | aslamoreaux@gmail.com                                                                                                                                |
| Phone                                       |                                                                                                                                                      |
| Address                                     | Street Address: 179 E Pine Grove Mills Apt 4<br>City: PINE GROVE MILLS<br>State / Province: PA<br>Postal / Zip Code: 16868<br>Country: United States |
| Other observers who saw the bird            | Melissa Roach, Alex Lamoreaux, others                                                                                                                |
| Species (Common<br>Name)                    | Northern Gannet                                                                                                                                      |
| Species (Scientific<br>Name)                | Morus bassanus                                                                                                                                       |
| Subspecies (if known)                       |                                                                                                                                                      |
| Number of individuals                       | 1                                                                                                                                                    |
| Have you submitted this to eBird?           | Yes                                                                                                                                                  |
| Age(s) and Plumage(s)<br>and Sex (if known) | Adult                                                                                                                                                |
| Observation Date and Time                   | 10-30-2012 02:20 PM                                                                                                                                  |
| Location (City,<br>Borough, Township)       | West Fairview                                                                                                                                        |
| Exact Site (E.g. Name of park, lake, road)  | West Fairview boat launch                                                                                                                            |
| GPS coordinates of sighting                 | 40.272519,-76.914525                                                                                                                                 |
| Habitat                                     | Susquehanna River                                                                                                                                    |
| Distance to bird                            | varied from quarter-mile to half-mile                                                                                                                |
| Viewing conditions                          | light to heavy rain                                                                                                                                  |
| Optical equipment used                      | binos, scopes                                                                                                                                        |
| Description                                 | All white with small amount of yellow on head, photos and video taken.                                                                               |

| Behavior (be as detailed<br>as possible about what<br>the bird was doing)                                        | Spotted at 2:20pm floating down the river. The bird floated<br>downriver and then flew back up towards Marysville and then<br>floated back downriver again and then flew back towards<br>Marysville and went out of view. |
|------------------------------------------------------------------------------------------------------------------|---------------------------------------------------------------------------------------------------------------------------------------------------------------------------------------------------------------------------|
| Separation from similar<br>species (How you<br>eliminated others)                                                | No other similar species                                                                                                                                                                                                  |
| Discussion – anything<br>else relevant to the<br>observation that will aid<br>the committee in<br>evaluating it: |                                                                                                                                                                                                                           |
| Are you positive of your identification ? (Why or why not)                                                       | Yes - photos confirm                                                                                                                                                                                                      |
| During                                                                                                           |                                                                                                                                                                                                                           |
| After                                                                                                            |                                                                                                                                                                                                                           |
| Supporting evidence (check all that apply                                                                        | Photograph                                                                                                                                                                                                                |
| Upload images, audio,<br>video or drawings                                                                       | <u>IMG_4405.JPG</u><br><u>IMG_4422.JPG</u><br><u>IMG_4428.JPG</u>                                                                                                                                                         |