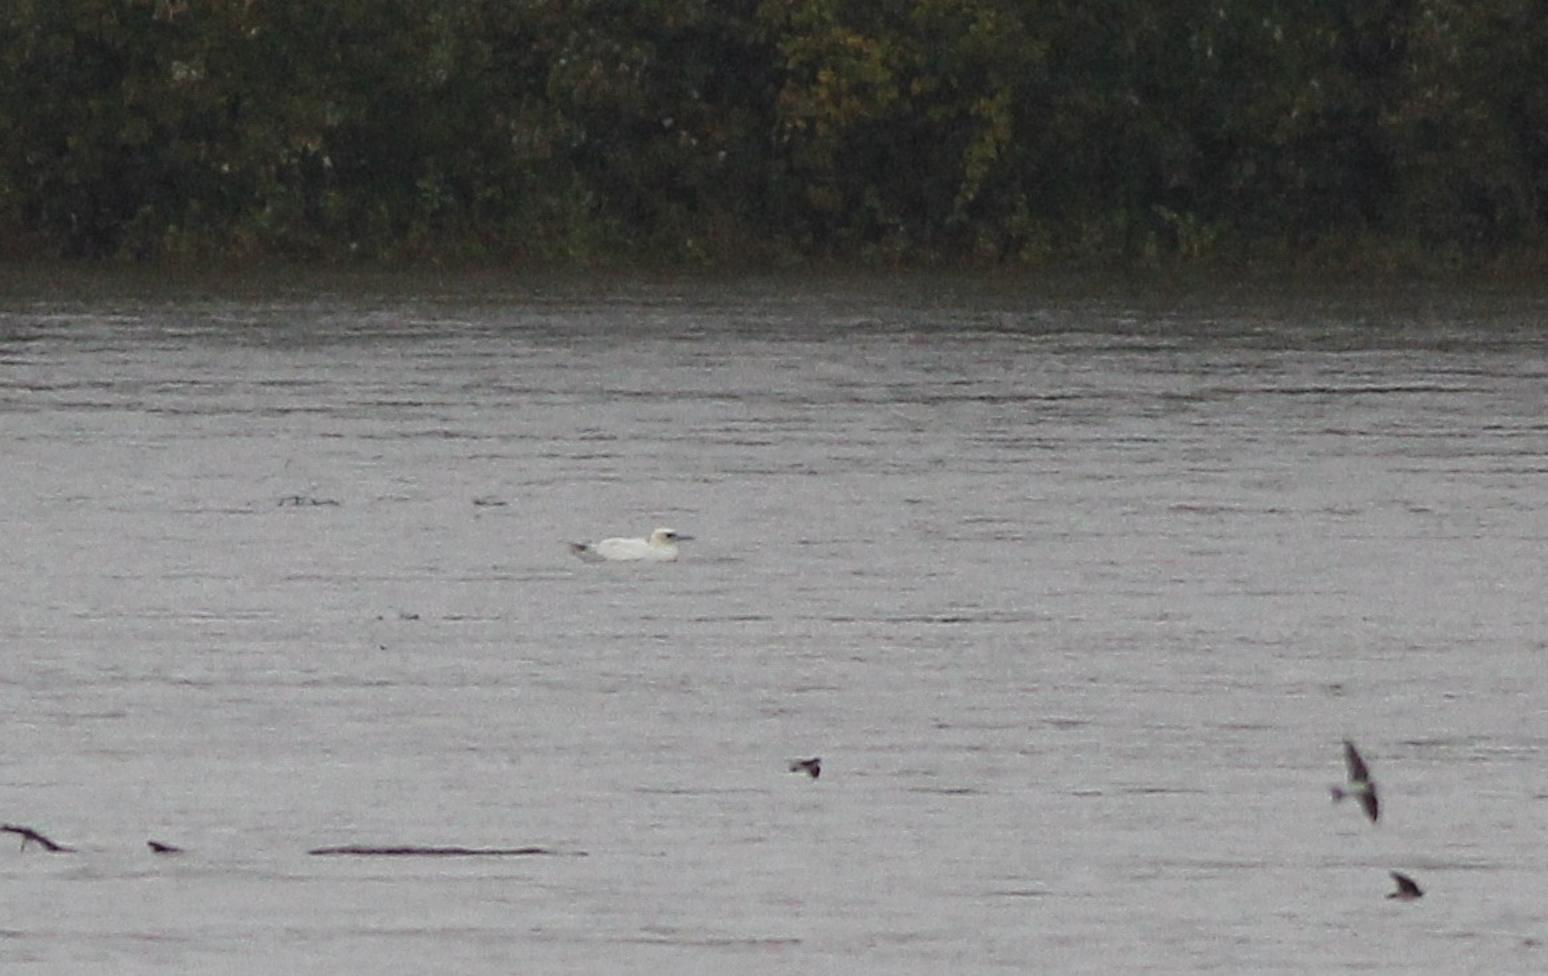

| <b>Question</b>                             | Answer                                                                                                                                               |
|---------------------------------------------|------------------------------------------------------------------------------------------------------------------------------------------------------|
| Observer Name                               | Alex Lamoreaux                                                                                                                                       |
| E-mail                                      | aslamoreaux@gmail.com                                                                                                                                |
| Phone                                       |                                                                                                                                                      |
| Address                                     | Street Address: 179 E Pine Grove Mills Apt 4<br>City: PINE GROVE MILLS<br>State / Province: PA<br>Postal / Zip Code: 16868<br>Country: United States |
| Other observers who saw the bird            | Melissa Roach, Alex Lamoreaux, others                                                                                                                |
| Species (Common<br>Name)                    | Northern Gannet                                                                                                                                      |
| Species (Scientific<br>Name)                | Morus bassanus                                                                                                                                       |
| Subspecies (if known)                       |                                                                                                                                                      |
| Number of individuals                       | 1                                                                                                                                                    |
| Have you submitted this to eBird?           | Yes                                                                                                                                                  |
| Age(s) and Plumage(s)<br>and Sex (if known) | Adult                                                                                                                                                |
| Observation Date and Time                   | 10-30-2012 02:20 PM                                                                                                                                  |
| Location (City,<br>Borough, Township)       | West Fairview                                                                                                                                        |
| Exact Site (E.g. Name of park, lake, road)  | West Fairview boat launch                                                                                                                            |
| GPS coordinates of sighting                 | 40.272519,-76.914525                                                                                                                                 |
| Habitat                                     | Susquehanna River                                                                                                                                    |
| Distance to bird                            | varied from quarter-mile to half-mile                                                                                                                |
| Viewing conditions                          | light to heavy rain                                                                                                                                  |
| Optical equipment used                      | binos, scopes                                                                                                                                        |
| Description                                 | All white with small amount of yellow on head, photos and video taken.                                                                               |

| Behavior (be as detailed<br>as possible about what<br>the bird was doing)                                        | Spotted at 2:20pm floating down the river. The bird floated<br>downriver and then flew back up towards Marysville and then<br>floated back downriver again and then flew back towards<br>Marysville and went out of view. |
|------------------------------------------------------------------------------------------------------------------|---------------------------------------------------------------------------------------------------------------------------------------------------------------------------------------------------------------------------|
| Separation from similar<br>species (How you<br>eliminated others)                                                | No other similar species                                                                                                                                                                                                  |
| Discussion – anything<br>else relevant to the<br>observation that will aid<br>the committee in<br>evaluating it: |                                                                                                                                                                                                                           |
| Are you positive of your identification ? (Why or why not)                                                       | Yes - photos confirm                                                                                                                                                                                                      |
| During                                                                                                           |                                                                                                                                                                                                                           |
| After                                                                                                            |                                                                                                                                                                                                                           |
| Supporting evidence (check all that apply                                                                        | Photograph                                                                                                                                                                                                                |
| Upload images, audio,<br>video or drawings                                                                       | <u>IMG_4405.JPG</u><br><u>IMG_4422.JPG</u><br><u>IMG_4428.JPG</u>                                                                                                                                                         |