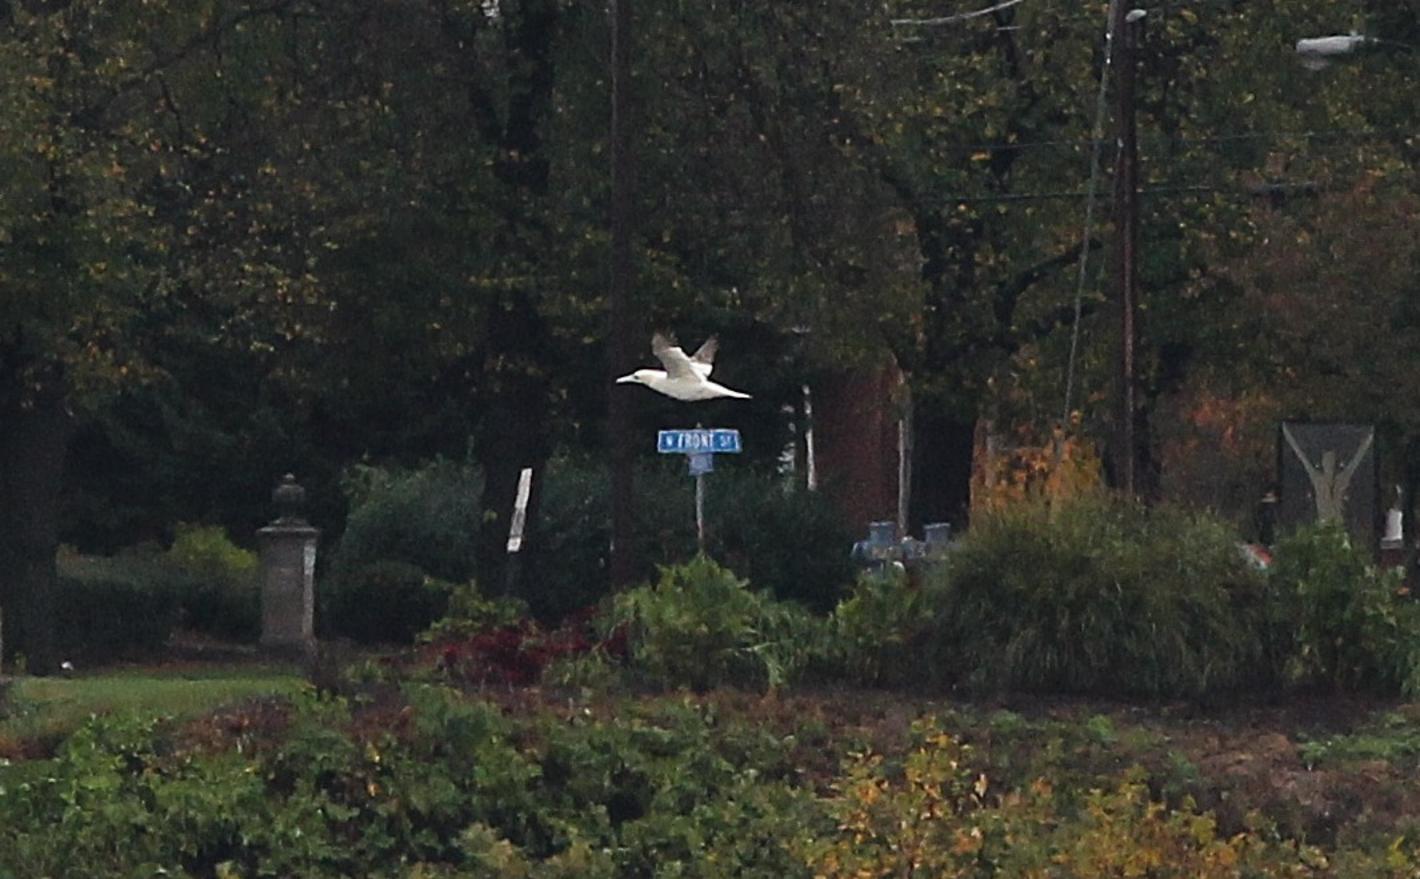

| <b>Question</b>                             | Answer                                                                                                                                               |
|---------------------------------------------|------------------------------------------------------------------------------------------------------------------------------------------------------|
| Observer Name                               | Alex Lamoreaux                                                                                                                                       |
| E-mail                                      | aslamoreaux@gmail.com                                                                                                                                |
| Phone                                       |                                                                                                                                                      |
| Address                                     | Street Address: 179 E Pine Grove Mills Apt 4<br>City: PINE GROVE MILLS<br>State / Province: PA<br>Postal / Zip Code: 16868<br>Country: United States |
| Other observers who saw the bird            | Melissa Roach, Alex Lamoreaux, others                                                                                                                |
| Species (Common<br>Name)                    | Northern Gannet                                                                                                                                      |
| Species (Scientific<br>Name)                | Morus bassanus                                                                                                                                       |
| Subspecies (if known)                       |                                                                                                                                                      |
| Number of individuals                       | 1                                                                                                                                                    |
| Have you submitted this to eBird?           | Yes                                                                                                                                                  |
| Age(s) and Plumage(s)<br>and Sex (if known) | Adult                                                                                                                                                |
| Observation Date and Time                   | 10-30-2012 02:20 PM                                                                                                                                  |
| Location (City,<br>Borough, Township)       | West Fairview                                                                                                                                        |
| Exact Site (E.g. Name of park, lake, road)  | West Fairview boat launch                                                                                                                            |
| GPS coordinates of sighting                 | 40.272519,-76.914525                                                                                                                                 |
| Habitat                                     | Susquehanna River                                                                                                                                    |
| Distance to bird                            | varied from quarter-mile to half-mile                                                                                                                |
| Viewing conditions                          | light to heavy rain                                                                                                                                  |
| Optical equipment used                      | binos, scopes                                                                                                                                        |
| Description                                 | All white with small amount of yellow on head, photos and video taken.                                                                               |

| Behavior (be as detailed<br>as possible about what<br>the bird was doing)                                        | Spotted at 2:20pm floating down the river. The bird floated<br>downriver and then flew back up towards Marysville and then<br>floated back downriver again and then flew back towards<br>Marysville and went out of view. |
|------------------------------------------------------------------------------------------------------------------|---------------------------------------------------------------------------------------------------------------------------------------------------------------------------------------------------------------------------|
| Separation from similar<br>species (How you<br>eliminated others)                                                | No other similar species                                                                                                                                                                                                  |
| Discussion – anything<br>else relevant to the<br>observation that will aid<br>the committee in<br>evaluating it: |                                                                                                                                                                                                                           |
| Are you positive of your identification ? (Why or why not)                                                       | Yes - photos confirm                                                                                                                                                                                                      |
| During                                                                                                           |                                                                                                                                                                                                                           |
| After                                                                                                            |                                                                                                                                                                                                                           |
| Supporting evidence (check all that apply                                                                        | Photograph                                                                                                                                                                                                                |
| Upload images, audio,<br>video or drawings                                                                       | <u>IMG_4405.JPG</u><br><u>IMG_4422.JPG</u><br><u>IMG_4428.JPG</u>                                                                                                                                                         |